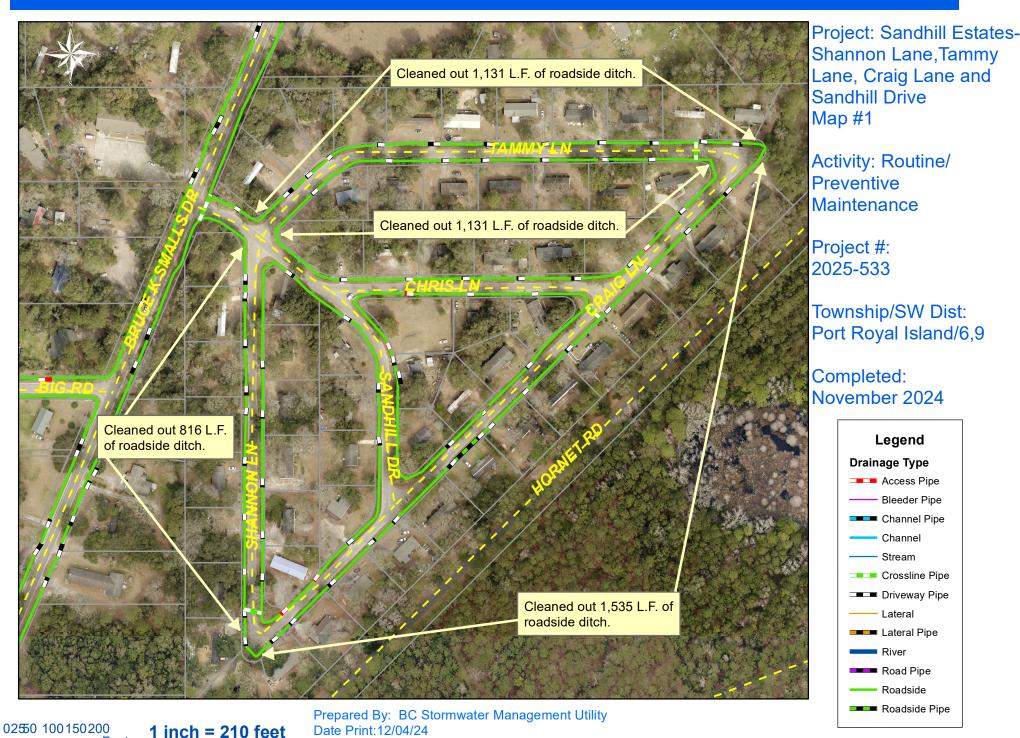

**Project Summary:** Sandhill Estates - Shannon Lane, Tammy Lane, Craig Lane and Sandhill Drive

**Activity:** Routine/Preventive Maintenance

**Duration:** 10/16/2024 - 11/15/2024

## **Narrative Description of Project:**

Project improved 9,776 L.F. of drainage system. Cleaned out 9,776 L.F. of roadside ditch. Jetted (57) driveway pipes and (1) crossline pipe.

| 2025-533 / Sandhill Estates - Shannon Lane, | Labor  | Labor       | Equipment   | Material | Contractor | Total       |
|---------------------------------------------|--------|-------------|-------------|----------|------------|-------------|
| Tammy Lane, Craig Lane and Sandhill Drive   | Hours  | Cost        | Cost        | Cost     | Cost       | Cost        |
| AUDIT / Audit Project                       | 5.00   | \$128.90    | \$768.24    | \$0.00   | \$0.00     | \$897.14    |
| DPJT / Driveway Pipe - Jetted               | 76.00  | \$1,836.54  | \$3,612.28  | \$91.70  | \$0.00     | \$5,540.52  |
| HAUL / Hauling                              | 148.00 | \$3,203.28  | \$13,828.32 | \$0.00   | \$0.00     | \$17,031.60 |
| ONJV / Onsite Job Visit                     | 48.00  | \$1,622.40  | \$800.64    | \$0.00   | \$0.00     | \$2,423.04  |
| RSDCL / Roadside Ditch - Cleanout           | 398.00 | \$8,366.34  | \$18,209.76 | \$0.00   | \$0.00     | \$26,576.10 |
| UTLOC / Utility locates                     | 2.00   | \$52.44     | \$0.00      | \$0.00   | \$0.00     | \$52.44     |
| Grand Total                                 | 677.00 | \$15,209.90 | \$37,219.24 | \$91.70  | \$0.00     | \$52,520.84 |

(Before) (During) (After)

File:C:\project summaries map/Sandhill Estates- Shannon Ln, Tammy Ln, Craig Ln, and Sandhill Dr Map #1\_2025-533

Legend

Lateral

Lateral Pipe River Road Pipe Roadside Roadside Pipe