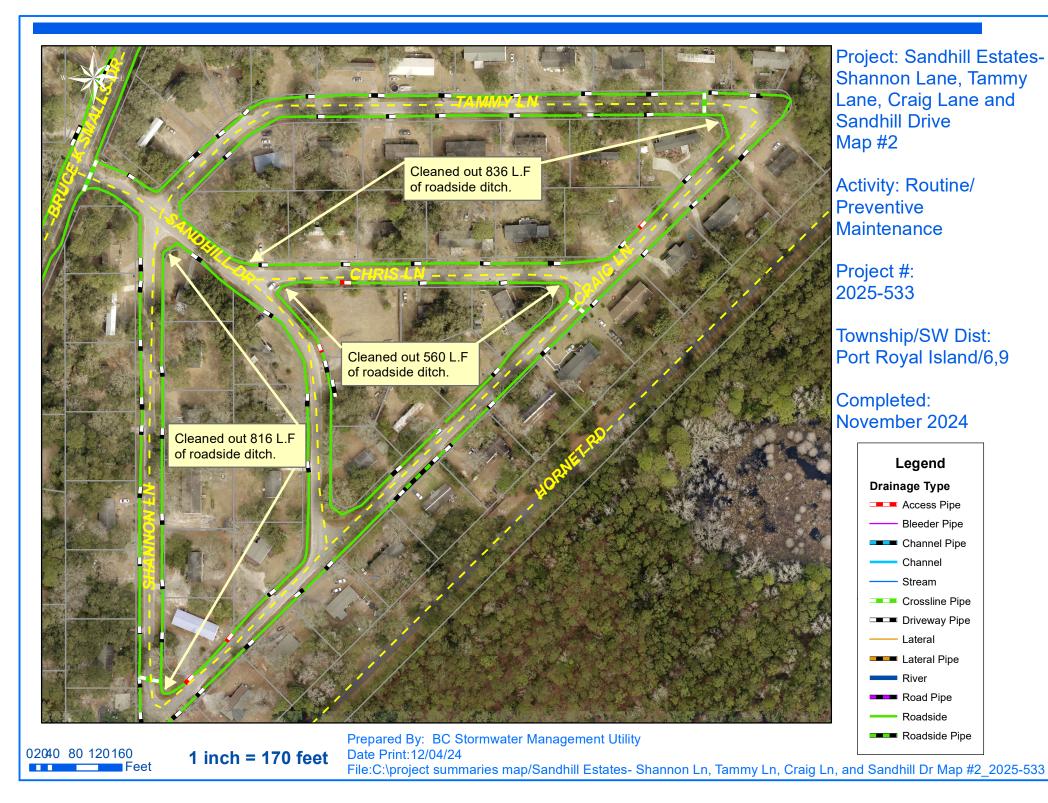

**Project Summary:** Sandhill Estates - Shannon Lane, Tammy Lane, Craig Lane and Sandhill Drive

**Activity:** Routine/Preventive Maintenance

**Duration:** 10/16/2024 - 11/15/2024

## **Narrative Description of Project:**

Project improved 9,776 L.F. of drainage system. Cleaned out 9,776 L.F. of roadside ditch. Jetted (57) driveway pipes and (1) crossline pipe.

| 2025-533 / Sandhill Estates - Shannon Lane, | Labor  | Labor       | Equipment   | Material | Contractor | Total       |
|---------------------------------------------|--------|-------------|-------------|----------|------------|-------------|
| Tammy Lane, Craig Lane and Sandhill Drive   | Hours  | Cost        | Cost        | Cost     | Cost       | Cost        |
| AUDIT / Audit Project                       | 5.00   | \$128.90    | \$768.24    | \$0.00   | \$0.00     | \$897.14    |
| DPJT / Driveway Pipe - Jetted               | 76.00  | \$1,836.54  | \$3,612.28  | \$91.70  | \$0.00     | \$5,540.52  |
| HAUL / Hauling                              | 148.00 | \$3,203.28  | \$13,828.32 | \$0.00   | \$0.00     | \$17,031.60 |
| ONJV / Onsite Job Visit                     | 48.00  | \$1,622.40  | \$800.64    | \$0.00   | \$0.00     | \$2,423.04  |
| RSDCL / Roadside Ditch - Cleanout           | 398.00 | \$8,366.34  | \$18,209.76 | \$0.00   | \$0.00     | \$26,576.10 |
| UTLOC / Utility locates                     | 2.00   | \$52.44     | \$0.00      | \$0.00   | \$0.00     | \$52.44     |
| Grand Total                                 | 677.00 | \$15,209.90 | \$37,219.24 | \$91.70  | \$0.00     | \$52,520.84 |

(Before) (During) (After)

File:C:\project summaries map/Sandhill Estates- Shannon Ln, Tammy Ln, Craig Ln, and Sandhill Dr Map #1\_2025-533

Legend

Lateral

Lateral Pipe River Road Pipe Roadside Roadside Pipe