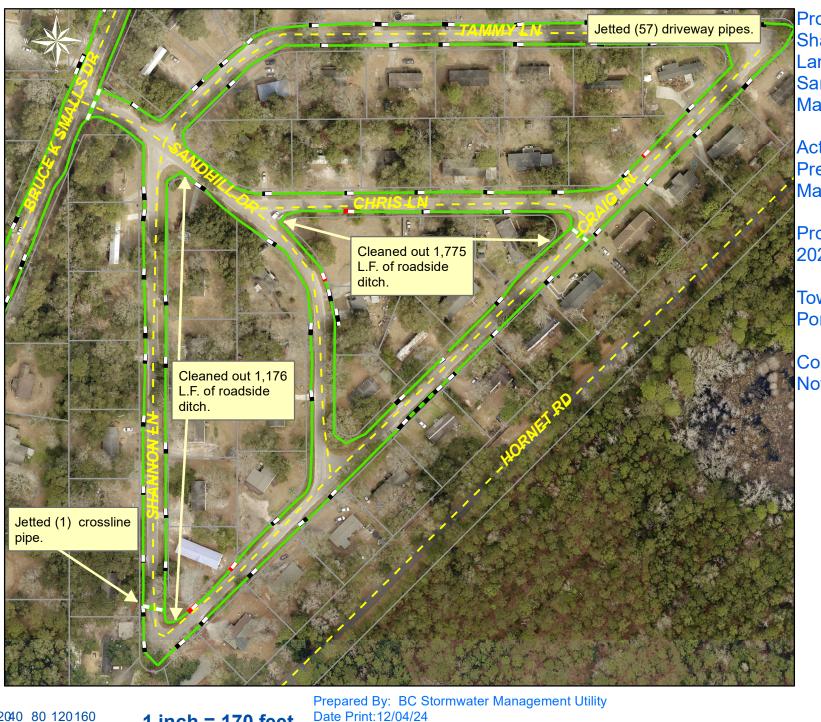

## **Narrative Description of Project:**

Project improved 9,776 L.F. of drainage system. Cleaned out 9,776 L.F. of roadside ditch. Jetted (57) driveway pipes and (1) crossline pipe.

| 2025-533 / Sandhill Estates - Shannon Lane, | Labor  | Labor       | Equipment   | Material | Contractor | Total       |
|---------------------------------------------|--------|-------------|-------------|----------|------------|-------------|
| Tammy Lane, Craig Lane and Sandhill Drive   | Hours  | Cost        | Cost        | Cost     | Cost       | Cost        |
| AUDIT / Audit Project                       | 5.00   | \$128.90    | \$768.24    | \$0.00   | \$0.00     | \$897.14    |
| DPJT / Driveway Pipe - Jetted               | 76.00  | \$1,836.54  | \$3,612.28  | \$91.70  | \$0.00     | \$5,540.52  |
| HAUL / Hauling                              | 148.00 | \$3,203.28  | \$13,828.32 | \$0.00   | \$0.00     | \$17,031.60 |
| ONJV / Onsite Job Visit                     | 48.00  | \$1,622.40  | \$800.64    | \$0.00   | \$0.00     | \$2,423.04  |
| RSDCL / Roadside Ditch - Cleanout           | 398.00 | \$8,366.34  | \$18,209.76 | \$0.00   | \$0.00     | \$26,576.10 |
| UTLOC / Utility locates                     | 2.00   | \$52.44     | \$0.00      | \$0.00   | \$0.00     | \$52.44     |
| Grand Total                                 | 677.00 | \$15,209.90 | \$37,219.24 | \$91.70  | \$0.00     | \$52,520.84 |

**Drainage Type** Access Pipe Bleeder Pipe Channel Pipe Channel Stream Crossline Pipe Driveway Pipe

Project: Sandhill Estates-Shannon Lane, Tammy Lane, Craig Lane and Sandhill Drive Map #3

Activity: Routine/ Preventive Maintenance

Project #: 2025-533

Township/SW Dist: Port Royal Island/6,9

Completed: November 2024

02040 80 120160 Feet 1 inch = 170 feet

File:C:\project summaries map/Sandhill Estates- Shannon Ln, Tammy Ln, Craig Ln, and Sandhill Dr Map 3 2025-533